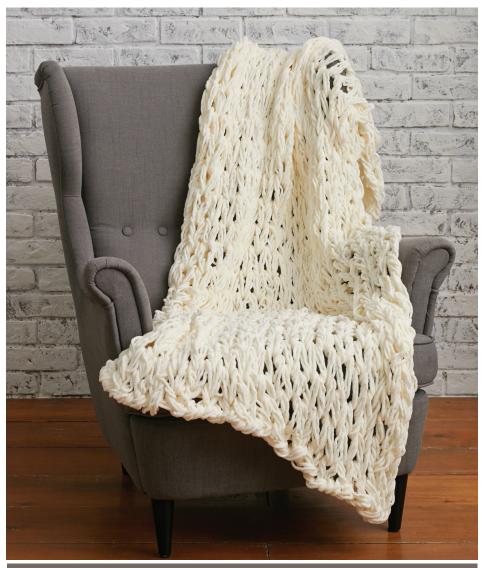

#### BERNAT ARM KNIT SUPER QUICK BLANKET

### **MEASUREMENTS**

Approximately 45" [114.5 cm] wide x 60" [152.5 cm] long.

# MATERIALS

Bernat<sup>®</sup> Blanket<sup>™</sup> (10.5 oz/300 g; 220 yds/201 m) or (5.3 oz/150 g; 108/98 m) Vintage White (10006) or (00006) 880 yds/804 m or 4 (8) balls